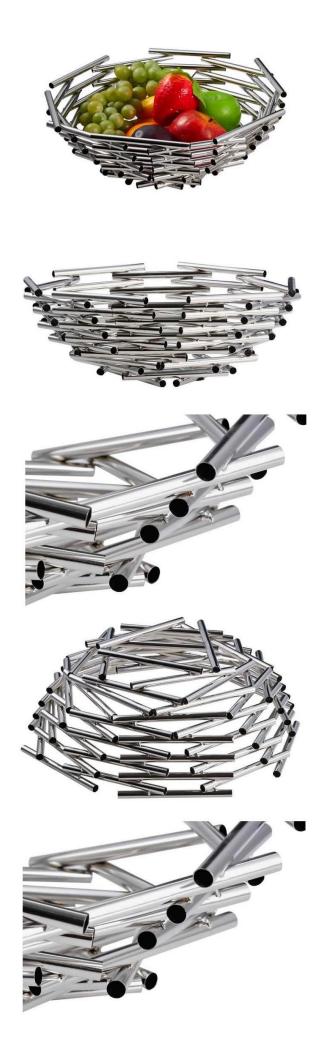

| Items            | Small Size Fruit Bowl Stainless Steel Tabletop Display<br>Fresh Fruit Basket/Fruit Holder                                                                                                                                                                                                                         |
|------------------|-------------------------------------------------------------------------------------------------------------------------------------------------------------------------------------------------------------------------------------------------------------------------------------------------------------------|
| Material         | Stainless Steel                                                                                                                                                                                                                                                                                                   |
| Features         | Suitable for family, house, bar, cafe, hotel, restaurant,<br>party, buffet, etc<br>Specially Designed for home kitchen, living room,<br>party to pick up apple, pear, banana, orange, etc<br>Each Stainless Steel Tube is Hollow<br>Open design lets fruit breathe, cradles the fruit,<br>keeping it fresh longer |
| Color            | According to your requirements                                                                                                                                                                                                                                                                                    |
| MOQ              | 1000sets                                                                                                                                                                                                                                                                                                          |
| Sample lead time | 3-5 days                                                                                                                                                                                                                                                                                                          |
| Packing          | White box/color box                                                                                                                                                                                                                                                                                               |
| Bulk lead time   | 30 days after sample approval                                                                                                                                                                                                                                                                                     |
| Payment terms    | T/T                                                                                                                                                                                                                                                                                                               |
| Export port      | FOB Shenzhen                                                                                                                                                                                                                                                                                                      |
| OEM/ODM          | <ol> <li>Customized designs, materials, size, colors available</li> <li>Free design service provided by our RD departmet</li> </ol>                                                                                                                                                                               |
| LOGO processing  | Decal logo, Laser logo, Etching logo, Silk printing logo,<br>Debossed logo, Embossed logo                                                                                                                                                                                                                         |
| Telephone        | 0755-33221366 33221399                                                                                                                                                                                                                                                                                            |