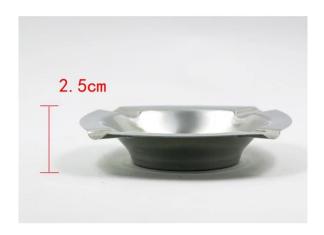

| Items            | stainless steel ashtray                                                                                      |
|------------------|--------------------------------------------------------------------------------------------------------------|
| Material         | Stainless Steel                                                                                              |
| Size             | 12.3X12.3 cm                                                                                                 |
| Color            | According to your requirements                                                                               |
| MOQ              | 1000sets                                                                                                     |
| Sample lead time | 3-5 days                                                                                                     |
| Packing          | White box/color box                                                                                          |
| Bulk lead time   | 30 days after sample approval                                                                                |
| Payment terms    | T/T                                                                                                          |
| Export port      | FOB Shenzhen                                                                                                 |
| OEM/ODM          | 1) Customized designs, materials, size, colors available 2) Free design service provided by our RD departmet |
| LOGO processing  | Decal logo, Laser logo, Etching logo, Silk printing logo,<br>Debossed logo, Embossed logo                    |
| Telephone        | 0755-33221366 33221399                                                                                       |