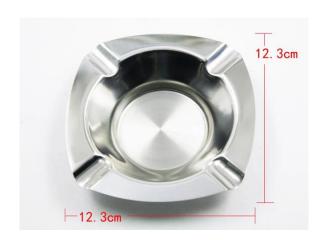

| Items            | stainless steel ashtray                                                                                      |
|------------------|--------------------------------------------------------------------------------------------------------------|
| Material         | Stainless Steel                                                                                              |
| Size             | 12.3X12.3 cm                                                                                                 |
| Color            | According to your requirements                                                                               |
| MOQ              | 1000sets                                                                                                     |
| Sample lead time | 3-5 days                                                                                                     |
| Packing          | White box/color box                                                                                          |
| Bulk lead time   | 30 days after sample approval                                                                                |
| Payment terms    | T/T                                                                                                          |
| Export port      | FOB Shenzhen                                                                                                 |
| OEM/ODM          | 1) Customized designs, materials, size, colors available 2) Free design service provided by our RD departmet |
| LOGO processing  | Decal logo, Laser logo, Etching logo, Silk printing logo,<br>Debossed logo, Embossed logo                    |
| Telephone        | 0755-33221366 33221399                                                                                       |