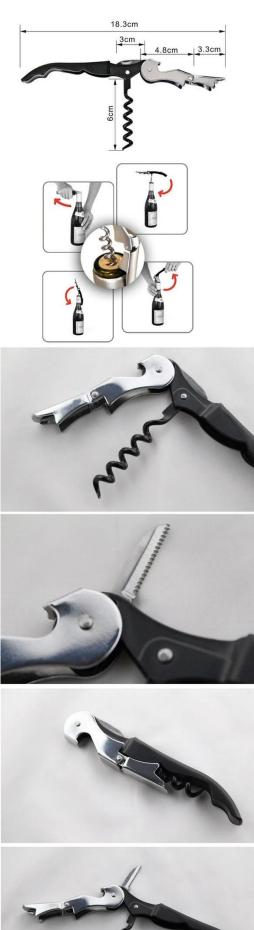

| Items            | Sea horse Corkscrews                                                                                                                |
|------------------|-------------------------------------------------------------------------------------------------------------------------------------|
| Material         | Stainless Steel                                                                                                                     |
| Size             | length 12cm; width 2cm; thick 1cm (when folded)                                                                                     |
| Color            | According to your requirements                                                                                                      |
| MOQ              | 1000sets                                                                                                                            |
| Sample lead time | 3-5 days                                                                                                                            |
| Packing          | White box/color box                                                                                                                 |
| Bulk lead time   | 30 days after sample approval                                                                                                       |
| Payment terms    | Т/Т                                                                                                                                 |
| Export port      | FOB Shenzhen                                                                                                                        |
| OEM/ODM          | <ol> <li>Customized designs, materials, size, colors available</li> <li>Free design service provided by our RD departmet</li> </ol> |
| LOGO processing  | Decal logo, Laser logo, Etching logo, Silk printing logo,<br>Debossed logo, Embossed logo                                           |
| Telephone        | 0755-33221366 33221399                                                                                                              |