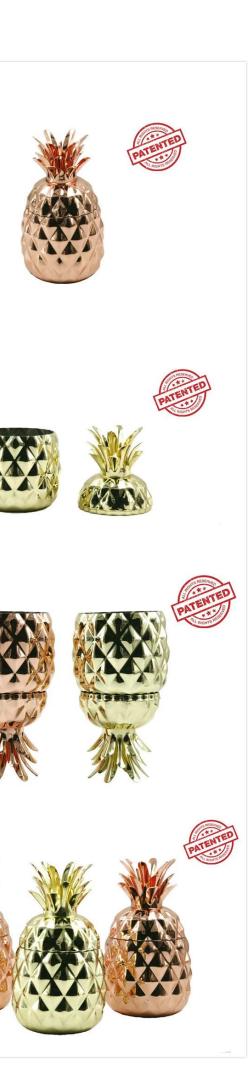

| Items            | Pineapple cup                                                                                                |
|------------------|--------------------------------------------------------------------------------------------------------------|
| Material         | 304 Stainless Steel                                                                                          |
| Surface finish   | matt finished inside,copper/golden plating                                                                   |
| Color            | According to your requirements                                                                               |
| MOQ              | 1000sets                                                                                                     |
| Sample lead time | 3-5 days                                                                                                     |
| Packing          | White box/color box                                                                                          |
| Bulk lead time   | 30 days after sample approval                                                                                |
| Payment terms    | Т/Т                                                                                                          |
| Export port      | FOB Shenzhen                                                                                                 |
| OEM/ODM          | 1) Customized designs, materials, size, colors available 2) Free design service provided by our RD departmet |
| LOGO processing  | Decal logo, Laser logo, Etching logo, Silk printing logo,<br>Debossed logo, Embossed logo                    |
| Telephone        | 0755-33221366 33221399                                                                                       |