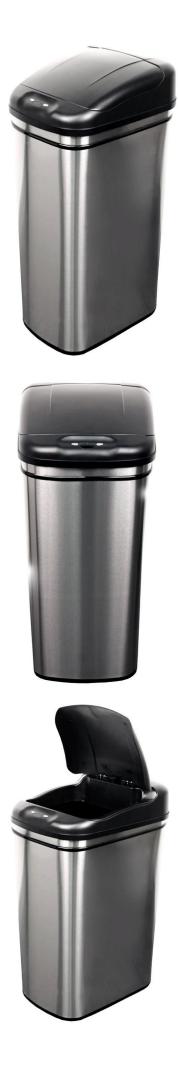

| Items            | Stainless Steel Trash can                                                                                                                                 |
|------------------|-----------------------------------------------------------------------------------------------------------------------------------------------------------|
| Material         | Stainless Steel                                                                                                                                           |
| Features         | Product Dimensions: 14.6 x 10.4 x 27 inches ; 8<br>pounds<br>Stainless steel construction; lightweight<br>Color: Steel Color<br>Material: Stainless Steel |
| Color            | According to your requirements                                                                                                                            |
| MOQ              | 1000sets                                                                                                                                                  |
| Sample lead time | 3-5 days                                                                                                                                                  |
| Packing          | White box/color box                                                                                                                                       |
| Bulk lead time   | 30 days after sample approval                                                                                                                             |
| Payment terms    | T/T                                                                                                                                                       |
| Export port      | FOB Shenzhen                                                                                                                                              |
| OEM/ODM          | <ol> <li>Customized designs, materials, size, colors available</li> <li>Free design service provided by our RD departmet</li> </ol>                       |
| LOGO processing  | Decal logo, Laser logo, Etching logo, Silk printing logo                                                                                                  |