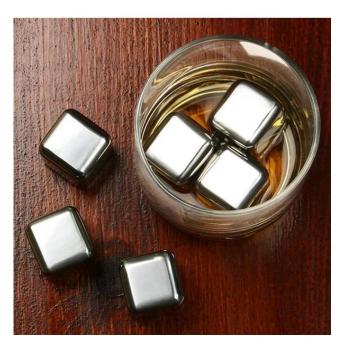

| Items            | Stainless Steel Ice Cube                                                                                                                                                                              |
|------------------|-------------------------------------------------------------------------------------------------------------------------------------------------------------------------------------------------------|
| Material         | Stainless Steel                                                                                                                                                                                       |
| Description      | If you don't want your finest spirits spoiled by a melting ice cube, this reusable Stainless Steel Ice Cube offers the perfect alternative to ice and won't affect the flavour of your drink.         |
| Features         | <ul> <li>Drink cooler</li> <li>Material: Stainless steel</li> <li>Chills drink without diluting</li> <li>Ice cube shaped</li> <li>Ideal for spirits such as whisky</li> <li>Hand wash only</li> </ul> |
| Color            | According to your requirements                                                                                                                                                                        |
| MOQ              | 1000sets                                                                                                                                                                                              |
| Sample lead time | 3-5 days                                                                                                                                                                                              |
| Packing          | White box/color box                                                                                                                                                                                   |
| Bulk lead time   | 30 days after sample approval                                                                                                                                                                         |
| Payment terms    | T/T                                                                                                                                                                                                   |
| Export port      | FOB Shenzhen                                                                                                                                                                                          |
| OEM/ODM          | 1) Customized designs, materials, size, colors available 2) Free design service provided by our RD departmet                                                                                          |
| LOGO processing  | Decal logo, Laser logo, Etching logo, Silk printing logo,<br>Debossed logo, Embossed logo                                                                                                             |
| Telephone        | 0755-33221366 33221399                                                                                                                                                                                |