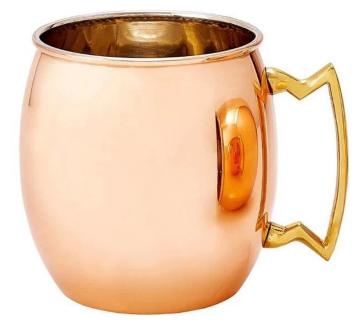

| Items            | Copper Mug                                                                                                                                                                                                                                                 |
|------------------|------------------------------------------------------------------------------------------------------------------------------------------------------------------------------------------------------------------------------------------------------------|
| Material         | Stainless Steel                                                                                                                                                                                                                                            |
| Features         | <ul> <li>Copper drinking mug for Moscow Mule cocktails</li> <li>Material: Copper plated stainless steel</li> <li>Adds a unique look to your cocktail service</li> <li>Also perfect for serving Mojitos and other drinks</li> <li>Hand wash only</li> </ul> |
| Color            | According to your requirements                                                                                                                                                                                                                             |
| MOQ              | 1000sets                                                                                                                                                                                                                                                   |
| Sample lead time | 3-5 days                                                                                                                                                                                                                                                   |
| Packing          | White box/color box                                                                                                                                                                                                                                        |
| Bulk lead time   | 30 days after sample approval                                                                                                                                                                                                                              |
| Payment terms    | T/T                                                                                                                                                                                                                                                        |
| Export port      | FOB Shenzhen                                                                                                                                                                                                                                               |
| OEM/ODM          | 1) Customized designs, materials, size, colors available 2) Free design service provided by our RD departmet                                                                                                                                               |
| LOGO processing  | Decal logo, Laser logo, Etching logo, Silk printing logo,<br>Debossed logo, Embossed logo                                                                                                                                                                  |
| Telephone        | 0755-33221366 33221399                                                                                                                                                                                                                                     |