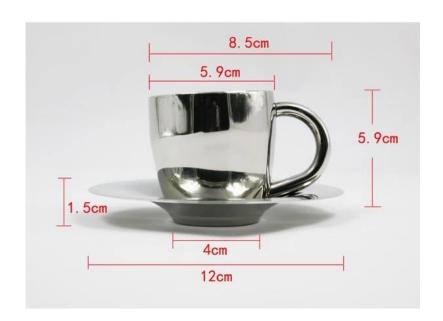

| Items            | Stainless steel Coffee Cup Set                                                                               |
|------------------|--------------------------------------------------------------------------------------------------------------|
| Material         | Stainless Steel                                                                                              |
| Color            | According to your requirements                                                                               |
| MOQ              | 1000sets                                                                                                     |
| Sample lead time | 3-5 days                                                                                                     |
| Packing          | White box/color box                                                                                          |
| Bulk lead time   | 30 days after sample approval                                                                                |
| Payment terms    | T/T                                                                                                          |
| Export port      | FOB Shenzhen                                                                                                 |
| OEM/ODM          | 1) Customized designs, materials, size, colors available 2) Free design service provided by our RD departmet |
| LOGO processing  | Decal logo, Laser logo, Etching logo, Silk printing logo,<br>Debossed logo, Embossed logo                    |
| Telephone        | 0755-33221366 33221399                                                                                       |