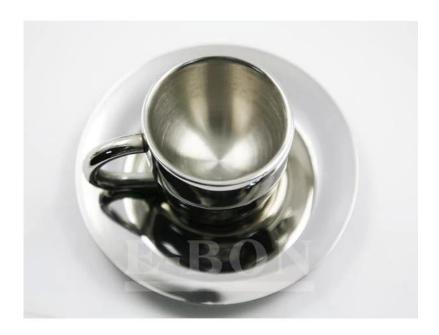

| Items            | Stainless steel Coffee Cup Set                                                                               |
|------------------|--------------------------------------------------------------------------------------------------------------|
| Material         | Stainless Steel                                                                                              |
| Color            | According to your requirements                                                                               |
| MOQ              | 1000sets                                                                                                     |
| Sample lead time | 3-5 days                                                                                                     |
| Packing          | White box/color box                                                                                          |
| Bulk lead time   | 30 days after sample approval                                                                                |
| Payment terms    | T/T                                                                                                          |
| Export port      | FOB Shenzhen                                                                                                 |
| OEM/ODM          | 1) Customized designs, materials, size, colors available 2) Free design service provided by our RD departmet |
| LOGO processing  | Decal logo, Laser logo, Etching logo, Silk printing logo,<br>Debossed logo, Embossed logo                    |
| Telephone        | 0755-33221366 33221399                                                                                       |