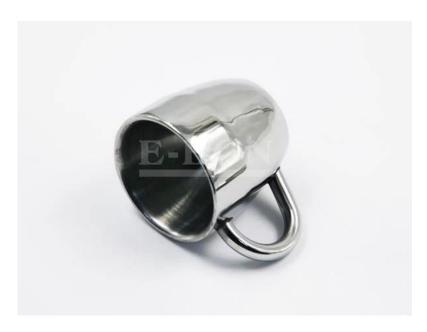

| Items            | Stainless steel Coffee Cup Set                                                                               |
|------------------|--------------------------------------------------------------------------------------------------------------|
| Material         | Stainless Steel                                                                                              |
| Color            | According to your requirements                                                                               |
| MOQ              | 1000sets                                                                                                     |
| Sample lead time | 3-5 days                                                                                                     |
| Packing          | White box/color box                                                                                          |
| Bulk lead time   | 30 days after sample approval                                                                                |
| Payment terms    | T/T                                                                                                          |
| Export port      | FOB Shenzhen                                                                                                 |
| OEM/ODM          | 1) Customized designs, materials, size, colors available 2) Free design service provided by our RD departmet |
| LOGO processing  | Decal logo, Laser logo, Etching logo, Silk printing logo,<br>Debossed logo, Embossed logo                    |
| Telephone        | 0755-33221366 33221399                                                                                       |