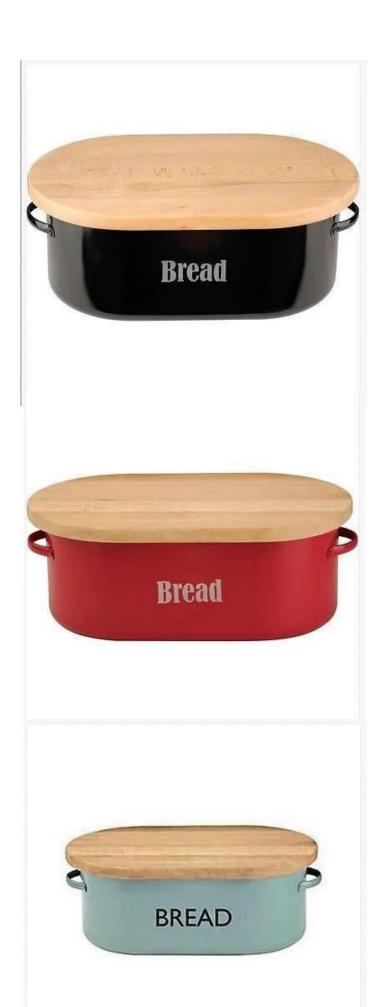

| Items            | Colorful High quality Stainless Steel Bread With Wood Bottom                                                                                                                                                                                                                                                   |
|------------------|----------------------------------------------------------------------------------------------------------------------------------------------------------------------------------------------------------------------------------------------------------------------------------------------------------------|
| Material         | Stainless Steel And Wood                                                                                                                                                                                                                                                                                       |
| Features         | <ul> <li>High quality carbon steel bread bin with wooden lid which doubles as a bread board</li> <li>The retro classic design will look great in any kitchen</li> <li>Lid has a grooved underside which is ideal for catching crumbs when slicing bread</li> <li>This Bread Bin makes a great gift!</li> </ul> |
| Color            | According to your requirements                                                                                                                                                                                                                                                                                 |
| MOQ              | 1000sets                                                                                                                                                                                                                                                                                                       |
| Sample lead time | 3-5 days                                                                                                                                                                                                                                                                                                       |
| Packing          | White box/color box                                                                                                                                                                                                                                                                                            |
| Bulk lead time   | 30 days after sample approval                                                                                                                                                                                                                                                                                  |
| Payment terms    | T/T                                                                                                                                                                                                                                                                                                            |
| Export port      | FOB Shenzhen                                                                                                                                                                                                                                                                                                   |
| OEM/ODM          | Customized designs, materials, size, colors available     Free design service provided by our RD departmet                                                                                                                                                                                                     |
| LOGO processing  | Decal logo, Laser logo, Etching logo, Silk printing logo, Debossed logo, Embossed logo                                                                                                                                                                                                                         |
| Telephone        | 0755-33221366 33221399                                                                                                                                                                                                                                                                                         |