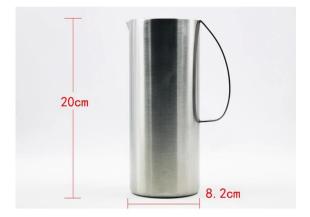

| Items            | Classic Stainless steel Dover Water Jug 1L                                                                                          |
|------------------|-------------------------------------------------------------------------------------------------------------------------------------|
| Material         | Stainless Steel                                                                                                                     |
| Size             | 8.2*20cm                                                                                                                            |
| Color            | According to your requirements                                                                                                      |
| MOQ              | 1000sets                                                                                                                            |
| Sample lead time | 3-5 days                                                                                                                            |
| Packing          | White box/color box                                                                                                                 |
| Bulk lead time   | 30 days after sample approval                                                                                                       |
| Payment terms    | Т/Т                                                                                                                                 |
| Export port      | FOB Shenzhen                                                                                                                        |
| OEM/ODM          | <ol> <li>Customized designs, materials, size, colors available</li> <li>Free design service provided by our RD departmet</li> </ol> |
| LOGO processing  | Decal logo, Laser logo, Etching logo, Silk printing logo,<br>Debossed logo, Embossed logo                                           |
| Telephone        | 0755-33221366 33221399                                                                                                              |