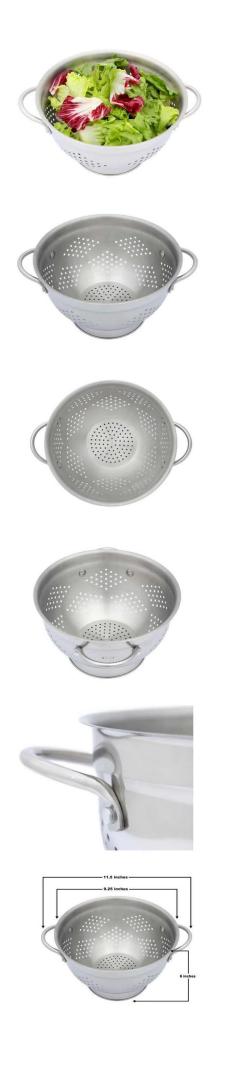

| Items            | Classic Stainless Steel High Grade Quality Colander                                                                                                                                                                                                                                                                                                                                                               |
|------------------|-------------------------------------------------------------------------------------------------------------------------------------------------------------------------------------------------------------------------------------------------------------------------------------------------------------------------------------------------------------------------------------------------------------------|
| Material         | Stainless Steel                                                                                                                                                                                                                                                                                                                                                                                                   |
| Features         | <ul> <li>Premium stainless steel colander that will not dent or<br/>bend under pressure</li> <li>Durable handles with strong reinforced rivets - you<br/>won't have to worry about wear and tear</li> <li>Good size colander ideal for couples or small families</li> <li>Comes up sparkling clean from dishwasher</li> <li>Innovative design that ensures anything you cook is<br/>strained properly.</li> </ul> |
| Color            | According to your requirements                                                                                                                                                                                                                                                                                                                                                                                    |
| MOQ              | 1000sets                                                                                                                                                                                                                                                                                                                                                                                                          |
| Sample lead time | 3-5 days                                                                                                                                                                                                                                                                                                                                                                                                          |
| Packing          | White box/color box                                                                                                                                                                                                                                                                                                                                                                                               |
| Bulk lead time   | 30 days after sample approval                                                                                                                                                                                                                                                                                                                                                                                     |
| Payment terms    | Т/Т                                                                                                                                                                                                                                                                                                                                                                                                               |
| Export port      | FOB Shenzhen                                                                                                                                                                                                                                                                                                                                                                                                      |
| OEM/ODM          | <ol> <li>Customized designs, materials, size, colors available</li> <li>Free design service provided by our RD departmet</li> </ol>                                                                                                                                                                                                                                                                               |
| LOGO processing  | Decal logo, Laser logo, Etching logo, Silk printing logo,<br>Debossed logo, Embossed logo                                                                                                                                                                                                                                                                                                                         |
| Telephone        | 0755-33221366 33221399                                                                                                                                                                                                                                                                                                                                                                                            |