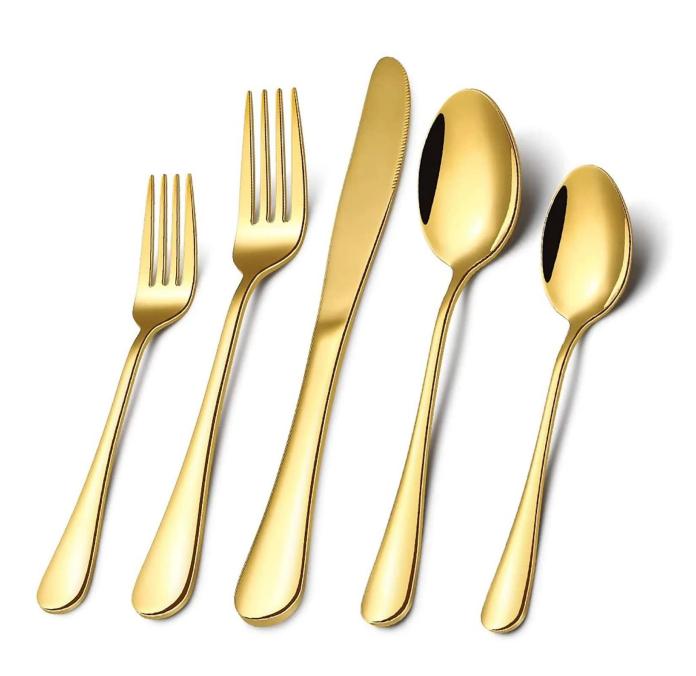

| Items            | stainless steel cutlery set                                                                                                                                                                                                                                                                                                                                                  |
|------------------|------------------------------------------------------------------------------------------------------------------------------------------------------------------------------------------------------------------------------------------------------------------------------------------------------------------------------------------------------------------------------|
| Material         | Stainless Steel                                                                                                                                                                                                                                                                                                                                                              |
| Features         | Metal Type: Stainless Steel Certification: CE / EU, CIQ, FDA, LFGB, SGS, FDA, LFGB, SGS Feature: Disposable, Eco-Friendly, Stocked Place of Origin: Guangdong, China (Mainland) Iterm: stainless steel cutlery set color: gold Size: as follows Surface: shiny/matt/paint/Powder-coated/gold plating OEM/ODM: acceptable Package: white box/colour box company: manufacturer |
| Color            | Gold,Or According to your requirements                                                                                                                                                                                                                                                                                                                                       |
| MOQ              | 1000sets                                                                                                                                                                                                                                                                                                                                                                     |
| Sample lead time | 3-5 days                                                                                                                                                                                                                                                                                                                                                                     |
| Packing          | White box/color box                                                                                                                                                                                                                                                                                                                                                          |
| Bulk lead time   | 30 days after sample approval                                                                                                                                                                                                                                                                                                                                                |
| Payment terms    | T/T                                                                                                                                                                                                                                                                                                                                                                          |
| Export port      | FOB Shenzhen                                                                                                                                                                                                                                                                                                                                                                 |
| OEM/ODM          | 1) Customized designs, materials, size, colors available 2) Free design service provided by our RD departmet                                                                                                                                                                                                                                                                 |
| LOGO processing  | Decal logo, Laser logo, Etching logo, Silk printing logo,<br>Debossed logo, Embossed logo                                                                                                                                                                                                                                                                                    |
| Telephone        | 0755-33221366 33221399                                                                                                                                                                                                                                                                                                                                                       |