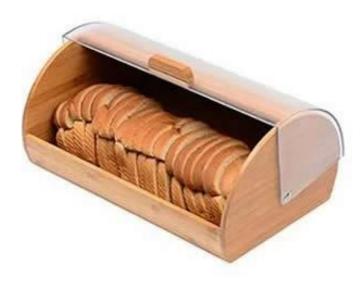

| Items            | Bread Box made of pure Bamboo with stylish Acrylic easy glide cover with handle                              |
|------------------|--------------------------------------------------------------------------------------------------------------|
| Material         | Stainless Steel And Bamboo                                                                                   |
| Features         | Made of Premium high quality Bamboo<br>Will not warp, slide or dull knives<br>Stronger than maple            |
| Color            | According to your requirements                                                                               |
| MOQ              | 1000sets                                                                                                     |
| Sample lead time | 3-5 days                                                                                                     |
| Packing          | White box/color box                                                                                          |
| Bulk lead time   | 30 days after sample approval                                                                                |
| Payment terms    | T/T                                                                                                          |
| Export port      | FOB Shenzhen                                                                                                 |
| OEM/ODM          | 1) Customized designs, materials, size, colors available 2) Free design service provided by our RD departmet |
| LOGO processing  | Decal logo, Laser logo, Etching logo, Silk printing logo,<br>Debossed logo, Embossed logo                    |
| Telephone        | 0755-33221366 33221399                                                                                       |