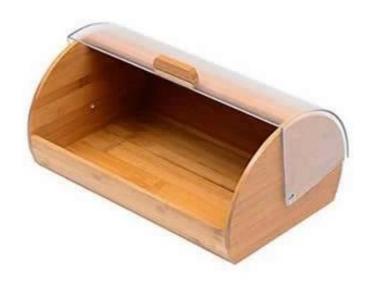

| Items            | Bread Box made of pure Bamboo with stylish Acrylic easy glide cover with handle                              |
|------------------|--------------------------------------------------------------------------------------------------------------|
| Material         | Stainless Steel And Bamboo                                                                                   |
| Features         | Made of Premium high quality Bamboo<br>Will not warp, slide or dull knives<br>Stronger than maple            |
| Color            | According to your requirements                                                                               |
| MOQ              | 1000sets                                                                                                     |
| Sample lead time | 3-5 days                                                                                                     |
| Packing          | White box/color box                                                                                          |
| Bulk lead time   | 30 days after sample approval                                                                                |
| Payment terms    | T/T                                                                                                          |
| Export port      | FOB Shenzhen                                                                                                 |
| OEM/ODM          | 1) Customized designs, materials, size, colors available 2) Free design service provided by our RD departmet |
| LOGO processing  | Decal logo, Laser logo, Etching logo, Silk printing logo,<br>Debossed logo, Embossed logo                    |
| Telephone        | 0755-33221366 33221399                                                                                       |