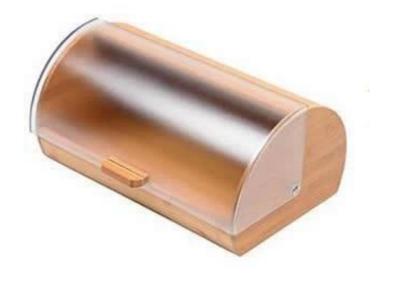

| Items            | Bread Box made of pure Bamboo with stylish Acrylic easy glide cover with handle                              |
|------------------|--------------------------------------------------------------------------------------------------------------|
| Material         | Stainless Steel And Bamboo                                                                                   |
| Features         | Made of Premium high quality Bamboo<br>Will not warp, slide or dull knives<br>Stronger than maple            |
| Color            | According to your requirements                                                                               |
| MOQ              | 1000sets                                                                                                     |
| Sample lead time | 3-5 days                                                                                                     |
| Packing          | White box/color box                                                                                          |
| Bulk lead time   | 30 days after sample approval                                                                                |
| Payment terms    | T/T                                                                                                          |
| Export port      | FOB Shenzhen                                                                                                 |
| OEM/ODM          | 1) Customized designs, materials, size, colors available 2) Free design service provided by our RD departmet |
| LOGO processing  | Decal logo, Laser logo, Etching logo, Silk printing logo,<br>Debossed logo, Embossed logo                    |
| Telephone        | 0755-33221366 33221399                                                                                       |