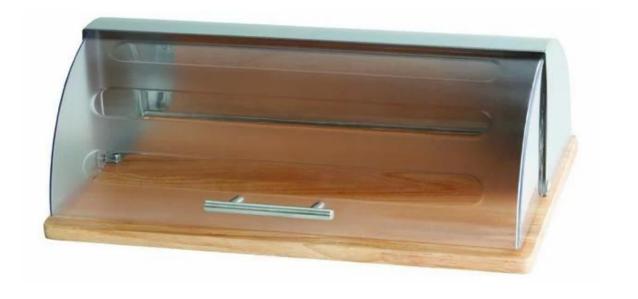

| Items            | Bread Bin Made Of Sturdy Stainless Steel With Wood Bottom                                                                                               |
|------------------|---------------------------------------------------------------------------------------------------------------------------------------------------------|
| Material         | Stainless Steel And Wooden                                                                                                                              |
| Features         | Bread box provides storage space while keeping bread fresher for longer Door Smoothly Slides Open and Closed Elegant Design Compliments For Any Kitchen |
| Color            | According to your requirements                                                                                                                          |
| MOQ              | 1000sets                                                                                                                                                |
| Sample lead time | 3-5 days                                                                                                                                                |
| Packing          | White box/color box                                                                                                                                     |
| Bulk lead time   | 30 days after sample approval                                                                                                                           |
| Payment terms    | T/T                                                                                                                                                     |
| Export port      | FOB Shenzhen                                                                                                                                            |
| OEM/ODM          | Customized designs, materials, size, colors available Free design service provided by our RD departmet                                                  |
| LOGO processing  | Decal logo, Laser logo, Etching logo, Silk printing logo, Debossed logo,<br>Embossed logo                                                               |
| Telephone        | 0755-33221366 33221399                                                                                                                                  |