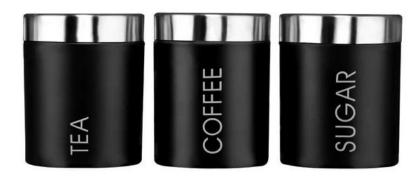

| Items            | Black Tea, Coffee and Sugar Canisters                                                                                                                                                                                                                                         |
|------------------|-------------------------------------------------------------------------------------------------------------------------------------------------------------------------------------------------------------------------------------------------------------------------------|
| Material         | Stainless Steel                                                                                                                                                                                                                                                               |
| Features         | Keeps your tea, coffee and sugar neatly stored and close to hand Featuring an airtight seal to keep your contents fresher for longer Made from robust stainless steel for a lightweight yet durable canister Care instructions: Wash in warm soapy water, rinse and towel dry |
| Color            | According to your requirements                                                                                                                                                                                                                                                |
| MOQ              | 1000sets                                                                                                                                                                                                                                                                      |
| Sample lead time | 3-5 days                                                                                                                                                                                                                                                                      |
| Packing          | White box/color box                                                                                                                                                                                                                                                           |
| Bulk lead time   | 30 days after sample approval                                                                                                                                                                                                                                                 |
| Payment terms    | T/T                                                                                                                                                                                                                                                                           |
| Export port      | FOB Shenzhen                                                                                                                                                                                                                                                                  |
| OEM/ODM          | 1) Customized designs, materials, size, colors available 2) Free design service provided by our RD departmet                                                                                                                                                                  |
| LOGO processing  | Decal logo, Laser logo, Etching logo, Silk printing logo,<br>Debossed logo, Embossed logo                                                                                                                                                                                     |
| Telephone        | 0755-33221366 33221399                                                                                                                                                                                                                                                        |