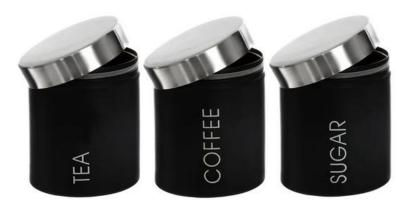

| Items            | Black Tea, Coffee and Sugar Canisters                                                                                                                                                                                                                                         |
|------------------|-------------------------------------------------------------------------------------------------------------------------------------------------------------------------------------------------------------------------------------------------------------------------------|
| Material         | Stainless Steel                                                                                                                                                                                                                                                               |
| Features         | Keeps your tea, coffee and sugar neatly stored and close to hand Featuring an airtight seal to keep your contents fresher for longer Made from robust stainless steel for a lightweight yet durable canister Care instructions: Wash in warm soapy water, rinse and towel dry |
| Color            | According to your requirements                                                                                                                                                                                                                                                |
| MOQ              | 1000sets                                                                                                                                                                                                                                                                      |
| Sample lead time | 3-5 days                                                                                                                                                                                                                                                                      |
| Packing          | White box/color box                                                                                                                                                                                                                                                           |
| Bulk lead time   | 30 days after sample approval                                                                                                                                                                                                                                                 |
| Payment terms    | T/T                                                                                                                                                                                                                                                                           |
| Export port      | FOB Shenzhen                                                                                                                                                                                                                                                                  |
| OEM/ODM          | 1) Customized designs, materials, size, colors available 2) Free design service provided by our RD departmet                                                                                                                                                                  |
| LOGO processing  | Decal logo, Laser logo, Etching logo, Silk printing logo,<br>Debossed logo, Embossed logo                                                                                                                                                                                     |
| Telephone        | 0755-33221366 33221399                                                                                                                                                                                                                                                        |