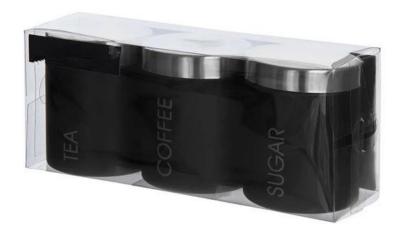

| Items            | Black Tea, Coffee and Sugar Canisters                                                                                                                                                                                                                                         |
|------------------|-------------------------------------------------------------------------------------------------------------------------------------------------------------------------------------------------------------------------------------------------------------------------------|
| Material         | Stainless Steel                                                                                                                                                                                                                                                               |
| Features         | Keeps your tea, coffee and sugar neatly stored and close to hand Featuring an airtight seal to keep your contents fresher for longer Made from robust stainless steel for a lightweight yet durable canister Care instructions: Wash in warm soapy water, rinse and towel dry |
| Color            | According to your requirements                                                                                                                                                                                                                                                |
| MOQ              | 1000sets                                                                                                                                                                                                                                                                      |
| Sample lead time | 3-5 days                                                                                                                                                                                                                                                                      |
| Packing          | White box/color box                                                                                                                                                                                                                                                           |
| Bulk lead time   | 30 days after sample approval                                                                                                                                                                                                                                                 |
| Payment terms    | T/T                                                                                                                                                                                                                                                                           |
| Export port      | FOB Shenzhen                                                                                                                                                                                                                                                                  |
| OEM/ODM          | 1) Customized designs, materials, size, colors available 2) Free design service provided by our RD departmet                                                                                                                                                                  |
| LOGO processing  | Decal logo, Laser logo, Etching logo, Silk printing logo,<br>Debossed logo, Embossed logo                                                                                                                                                                                     |
| Telephone        | 0755-33221366 33221399                                                                                                                                                                                                                                                        |