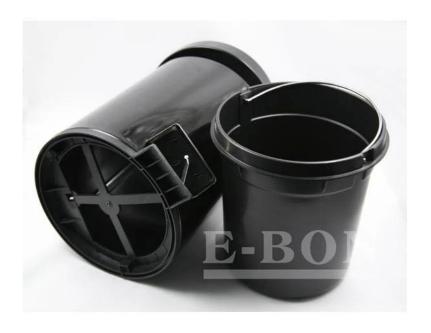

| Items            | stainless steel Pedal Bin                                                                                    |
|------------------|--------------------------------------------------------------------------------------------------------------|
| Material         | Stainless Steel                                                                                              |
| Size             | 29.3*27CM                                                                                                    |
| Color            | According to your requirements                                                                               |
| MOQ              | 1000sets                                                                                                     |
| Sample lead time | 3-5 days                                                                                                     |
| Packing          | White box/color box                                                                                          |
| Bulk lead time   | 30 days after sample approval                                                                                |
| Payment terms    | Т/Т                                                                                                          |
| Export port      | FOB Shenzhen                                                                                                 |
| OEM/ODM          | 1) Customized designs, materials, size, colors available 2) Free design service provided by our RD departmet |
| LOGO processing  | Decal logo, Laser logo, Etching logo, Silk printing logo,<br>Debossed logo, Embossed logo                    |
| Telephone        | 0755-33221366 33221399                                                                                       |