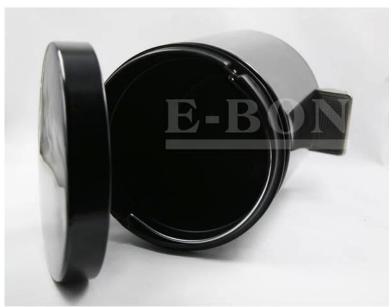

| Items            | stainless steel Pedal Bin                                                                                    |
|------------------|--------------------------------------------------------------------------------------------------------------|
| Material         | Stainless Steel                                                                                              |
| Size             | 29.3*27CM                                                                                                    |
| Color            | According to your requirements                                                                               |
| MOQ              | 1000sets                                                                                                     |
| Sample lead time | 3-5 days                                                                                                     |
| Packing          | White box/color box                                                                                          |
| Bulk lead time   | 30 days after sample approval                                                                                |
| Payment terms    | Т/Т                                                                                                          |
| Export port      | FOB Shenzhen                                                                                                 |
| OEM/ODM          | 1) Customized designs, materials, size, colors available 2) Free design service provided by our RD departmet |
| LOGO processing  | Decal logo, Laser logo, Etching logo, Silk printing logo,<br>Debossed logo, Embossed logo                    |
| Telephone        | 0755-33221366 33221399                                                                                       |