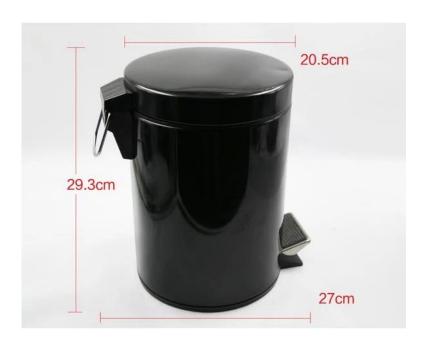

| Items            | stainless steel Pedal Bin                                                                                    |
|------------------|--------------------------------------------------------------------------------------------------------------|
| Material         | Stainless Steel                                                                                              |
| Size             | 29.3*27CM                                                                                                    |
| Color            | According to your requirements                                                                               |
| MOQ              | 1000sets                                                                                                     |
| Sample lead time | 3-5 days                                                                                                     |
| Packing          | White box/color box                                                                                          |
| Bulk lead time   | 30 days after sample approval                                                                                |
| Payment terms    | Т/Т                                                                                                          |
| Export port      | FOB Shenzhen                                                                                                 |
| OEM/ODM          | 1) Customized designs, materials, size, colors available 2) Free design service provided by our RD departmet |
| LOGO processing  | Decal logo, Laser logo, Etching logo, Silk printing logo,<br>Debossed logo, Embossed logo                    |
| Telephone        | 0755-33221366 33221399                                                                                       |