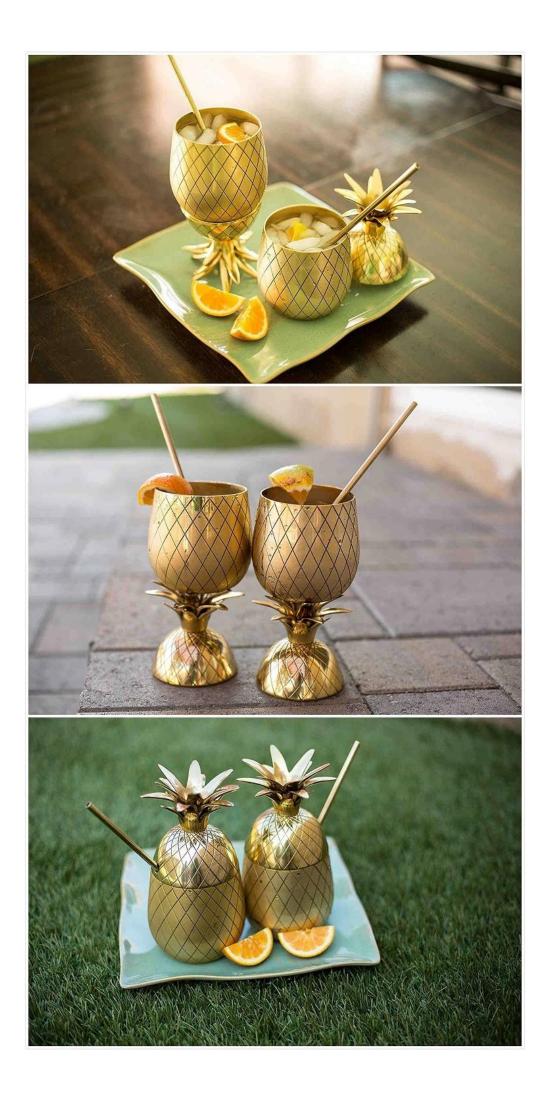

| Items                       | Pineapple Mug                                                                                                                                                                                                                               |
|-----------------------------|---------------------------------------------------------------------------------------------------------------------------------------------------------------------------------------------------------------------------------------------|
| Material                    | Stainless Steel                                                                                                                                                                                                                             |
| Simple Pineapple Mug Recipe | <ul> <li>Squeeze lime juice into pineapple mug</li> <li>Add 2 or 3 ice cubes</li> <li>Pour in 2 oz of vodka</li> <li>Fill with 4 to 6 oz of cold ginger beer</li> <li>Garnish with a wedge of lime and serve with a stirring rod</li> </ul> |
| Color                       | According to your requirements                                                                                                                                                                                                              |
| MOQ                         | 500sets                                                                                                                                                                                                                                     |
| Sample lead time            | 3-5 days                                                                                                                                                                                                                                    |
| Packing                     | White box/color box                                                                                                                                                                                                                         |
| Bulk lead time              | 30 days after sample approval                                                                                                                                                                                                               |
| Payment terms               | Т/Т                                                                                                                                                                                                                                         |
| Export port                 | FOB Shenzhen                                                                                                                                                                                                                                |
| OEM/ODM                     | 1) Customized designs, materials, size, colors available 2) Free design service provided by our RD departmet                                                                                                                                |
| LOGO processing             | Decal logo, Laser logo, Etching logo, Silk printing logo,<br>Debossed logo, Embossed logo                                                                                                                                                   |
| Telephone                   | 0755-33221366 33221399                                                                                                                                                                                                                      |