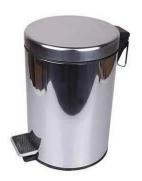

| Items            | 3 Litre Matte Stainless Steel Pedal Bin                                                                                                                                                                                                                                                                                                                                                                                                                                                                                       |
|------------------|-------------------------------------------------------------------------------------------------------------------------------------------------------------------------------------------------------------------------------------------------------------------------------------------------------------------------------------------------------------------------------------------------------------------------------------------------------------------------------------------------------------------------------|
| Material         | Stainless Steel                                                                                                                                                                                                                                                                                                                                                                                                                                                                                                               |
| Features         | The pedal bins from the Easy Close series are made of rustproof stainless steel and are equipped with the Easy Close soft closing mechanism. This prevents the loud banging of the toilet lid, by closing it gently and quietly. The anti-fingerprint coating makes fingerprints on the matt surface of the bin almost invisible. The Easy Close pedal bin has a capacity of 3 litres and is ideal for use as a cosmetics bin in the bathroom. The matt surface and classic shape provide it with a sophisticated appearance. |
| Color            | According to your requirements                                                                                                                                                                                                                                                                                                                                                                                                                                                                                                |
| MOQ              | 1000sets                                                                                                                                                                                                                                                                                                                                                                                                                                                                                                                      |
| Sample lead time | 3-5 days                                                                                                                                                                                                                                                                                                                                                                                                                                                                                                                      |
| Packing          | White box/color box                                                                                                                                                                                                                                                                                                                                                                                                                                                                                                           |
| Bulk lead time   | 30 days after sample approval                                                                                                                                                                                                                                                                                                                                                                                                                                                                                                 |
| Payment terms    | T/T                                                                                                                                                                                                                                                                                                                                                                                                                                                                                                                           |
| Export port      | FOB Shenzhen                                                                                                                                                                                                                                                                                                                                                                                                                                                                                                                  |
| OEM/ODM          | 1) Customized designs, materials, size, colors available 2) Free design service provided by our RD departmet                                                                                                                                                                                                                                                                                                                                                                                                                  |
| LOGO processing  | Decal logo, Laser logo, Etching logo, Silk printing logo,<br>Debossed logo, Embossed logo                                                                                                                                                                                                                                                                                                                                                                                                                                     |
| Telephone        | 0755-33221366 33221399                                                                                                                                                                                                                                                                                                                                                                                                                                                                                                        |