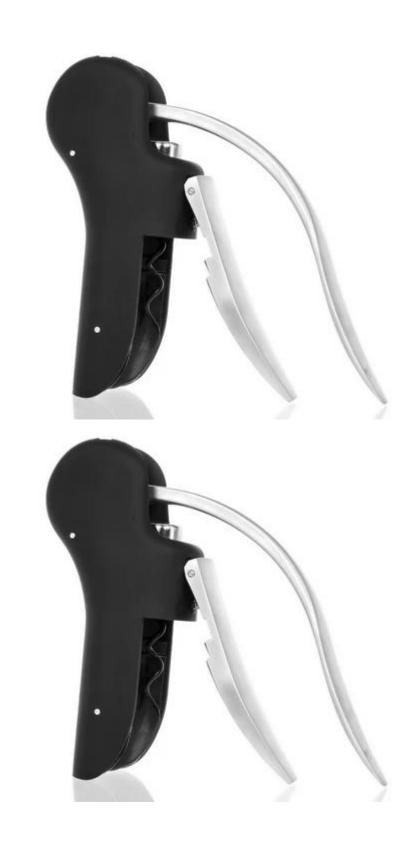

| Items            | Stainless Steel zinc alloy Wine opener                                                                                                                                                                                                                                                                                                                                                                                          |
|------------------|---------------------------------------------------------------------------------------------------------------------------------------------------------------------------------------------------------------------------------------------------------------------------------------------------------------------------------------------------------------------------------------------------------------------------------|
| Material         | Stainless Steel                                                                                                                                                                                                                                                                                                                                                                                                                 |
| Features         | Metal Type: Stainless Steel Certification: CE / EU, CIQ, FDA, LFGB, SGS, CE / EU, FDA, LFGB, SGS Feature: Eco-Friendly, Eco friendly Place of Origin: Guangdong, China (Mainland) Brand Name: V-KING Model Number: EB-BT012 Description: Stainless steel wine opener Size: 15.5*13.8*4.2CM Logo: Customized package: white box/colour box material: 304SS,202SS,201SS Surface: Mirror finish Brand: V-king Color: can be choice |
| Color            | According to your requirements                                                                                                                                                                                                                                                                                                                                                                                                  |
| MOQ              | 1000sets                                                                                                                                                                                                                                                                                                                                                                                                                        |
| Sample lead time | 3-5 days                                                                                                                                                                                                                                                                                                                                                                                                                        |
| Packing          | White box/color box                                                                                                                                                                                                                                                                                                                                                                                                             |
| Bulk lead time   | 30 days after sample approval                                                                                                                                                                                                                                                                                                                                                                                                   |
| Payment terms    | Т/Т                                                                                                                                                                                                                                                                                                                                                                                                                             |
| Export port      | FOB Shenzhen                                                                                                                                                                                                                                                                                                                                                                                                                    |
| OEM/ODM          | 1) Customized designs, materials, size, colors available 2) Free design service provided by our RD departmet                                                                                                                                                                                                                                                                                                                    |
| LOGO processing  | Decal logo, Laser logo, Etching logo, Silk printing logo,<br>Debossed logo, Embossed logo                                                                                                                                                                                                                                                                                                                                       |
| Telephone        | 0755-33221366 33221399                                                                                                                                                                                                                                                                                                                                                                                                          |