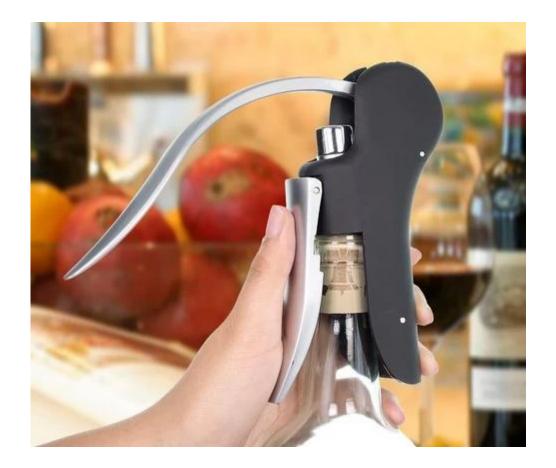

| Items            | Stainless Steel zinc alloy Wine opener                                                                                                                                                                                                                                                                                                                                                                                          |
|------------------|---------------------------------------------------------------------------------------------------------------------------------------------------------------------------------------------------------------------------------------------------------------------------------------------------------------------------------------------------------------------------------------------------------------------------------|
| Material         | Stainless Steel                                                                                                                                                                                                                                                                                                                                                                                                                 |
| Features         | Metal Type: Stainless Steel Certification: CE / EU, CIQ, FDA, LFGB, SGS, CE / EU, FDA, LFGB, SGS Feature: Eco-Friendly, Eco friendly Place of Origin: Guangdong, China (Mainland) Brand Name: V-KING Model Number: EB-BT012 Description: Stainless steel wine opener Size: 15.5*13.8*4.2CM Logo: Customized package: white box/colour box material: 304SS,202SS,201SS Surface: Mirror finish Brand: V-king Color: can be choice |
| Color            | According to your requirements                                                                                                                                                                                                                                                                                                                                                                                                  |
| MOQ              | 1000sets                                                                                                                                                                                                                                                                                                                                                                                                                        |
| Sample lead time | 3-5 days                                                                                                                                                                                                                                                                                                                                                                                                                        |
| Packing          | White box/color box                                                                                                                                                                                                                                                                                                                                                                                                             |
| Bulk lead time   | 30 days after sample approval                                                                                                                                                                                                                                                                                                                                                                                                   |
| Payment terms    | Т/Т                                                                                                                                                                                                                                                                                                                                                                                                                             |
| Export port      | FOB Shenzhen                                                                                                                                                                                                                                                                                                                                                                                                                    |
| OEM/ODM          | 1) Customized designs, materials, size, colors available 2) Free design service provided by our RD departmet                                                                                                                                                                                                                                                                                                                    |
| LOGO processing  | Decal logo, Laser logo, Etching logo, Silk printing logo,<br>Debossed logo, Embossed logo                                                                                                                                                                                                                                                                                                                                       |
| Telephone        | 0755-33221366 33221399                                                                                                                                                                                                                                                                                                                                                                                                          |