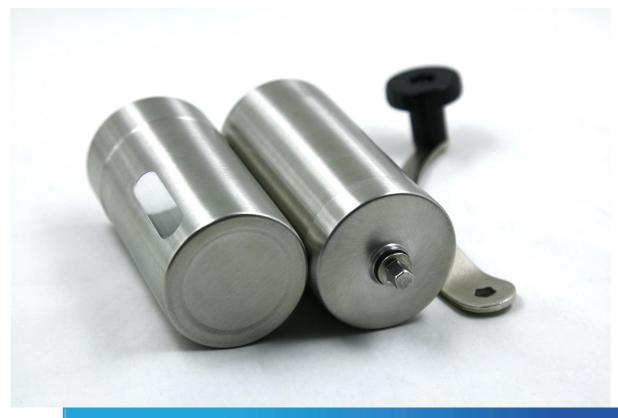

| items              | manual coffee grinder                                                                                  |
|--------------------|--------------------------------------------------------------------------------------------------------|
| Material           | Stainless steel                                                                                        |
| Characteristics    | Material: stainless steel<br>Dimensions: Dia4.8 * H19cm                                                |
| colour             | According to your requirements                                                                         |
| MOQ                | 1000 pieces                                                                                            |
| Sample lead time   | 3-5 days                                                                                               |
| Packing up         | White box / color box                                                                                  |
| Bulk lead time     | 30 days after approval of the sample                                                                   |
| Payment conditions | T/T                                                                                                    |
| Export port        | FOB Shenzhen                                                                                           |
| OEM / ODM          | Customized designs, materials, sizes, colors available Free design service offered by our RD departmet |
| LOGO processing    | Sticker logo, Laser logo, etching logo, silk print logo, inscription logo, embossed logo               |
| Phone              | 0755-33221366 33221399                                                                                 |