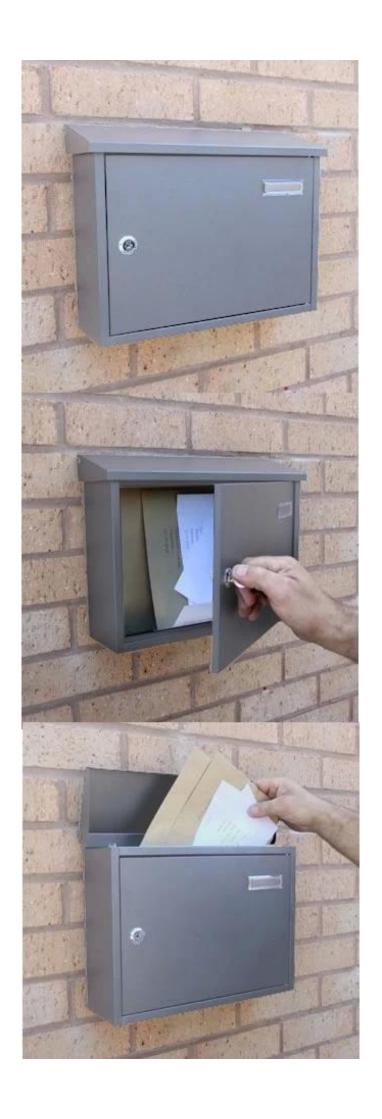

02

| Items            | Stainless Steel mail box                                                                                                                                                    |
|------------------|-----------------------------------------------------------------------------------------------------------------------------------------------------------------------------|
| Material         | Stainless Steel                                                                                                                                                             |
| Features         | Name: stainless steel mail box Material: Metal Size: 28*36.5*11cm colour: customized Stainless steel construction; lightweight Color: Steel Color Material: Stainless Steel |
| Color            | According to your requirements                                                                                                                                              |
| MOQ              | 1000sets                                                                                                                                                                    |
| Sample lead time | 3-5 days                                                                                                                                                                    |
| Packing          | White box/color box                                                                                                                                                         |
| Bulk lead time   | 30 days after sample approval                                                                                                                                               |
| Payment terms    | T/T                                                                                                                                                                         |
| Export port      | FOB Shenzhen                                                                                                                                                                |
| OEM/ODM          | 1) Customized designs, materials, size, colors available 2) Free design service provided by our RD departmet                                                                |
| LOGO processing  | Decal logo, Laser logo, Etching logo, Silk printing logo,<br>Debossed logo, Embossed logo                                                                                   |
| Telephone        | 0755-33221366 33221399                                                                                                                                                      |