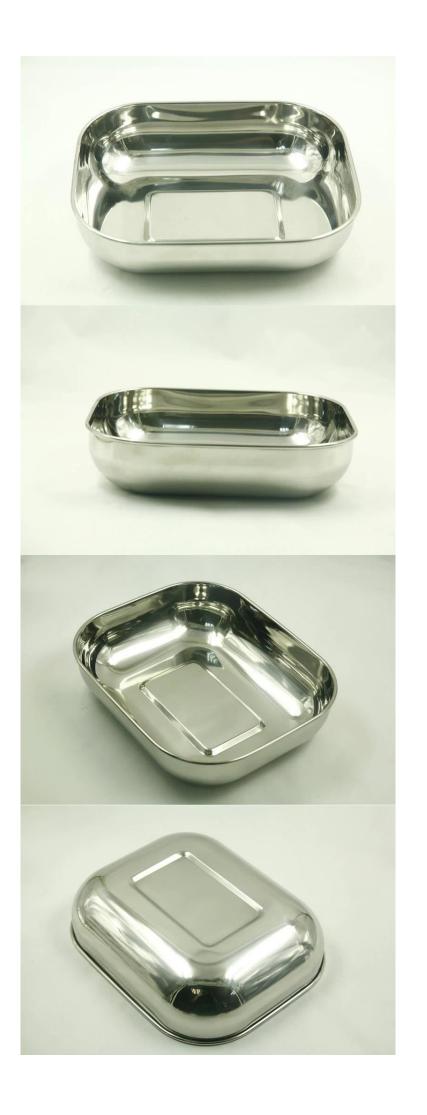

| Items            | Stainless steel plate dinner disposable thali indian thali plates                                                                                                                                                                                |
|------------------|--------------------------------------------------------------------------------------------------------------------------------------------------------------------------------------------------------------------------------------------------|
| Material         | Stainless Steel                                                                                                                                                                                                                                  |
| Features         | Made of high quality 18/8 stainless steel<br>Raised edges for baking jelly rolls, fudge, and candy<br>Even surface for baking cookies, pastries, biscuits, and<br>rolls<br>Great for heating party foods such as pizza, fries, and<br>tater tots |
| Color            | According to your requirements                                                                                                                                                                                                                   |
| MOQ              | 1000sets                                                                                                                                                                                                                                         |
| Sample lead time | 3-5 days                                                                                                                                                                                                                                         |
| Packing          | White box/color box                                                                                                                                                                                                                              |
| Bulk lead time   | 30 days after sample approval                                                                                                                                                                                                                    |
| Payment terms    | Т/Т                                                                                                                                                                                                                                              |
| Export port      | FOB Shenzhen                                                                                                                                                                                                                                     |
| OEM/ODM          | 1) Customized designs, materials, size, colors available 2) Free design service provided by our RD departmet                                                                                                                                     |
| LOGO processing  | Decal logo, Laser logo, Etching logo, Silk printing logo,<br>Debossed logo, Embossed logo                                                                                                                                                        |
| Telephone        | 0755-33221366 33221399                                                                                                                                                                                                                           |