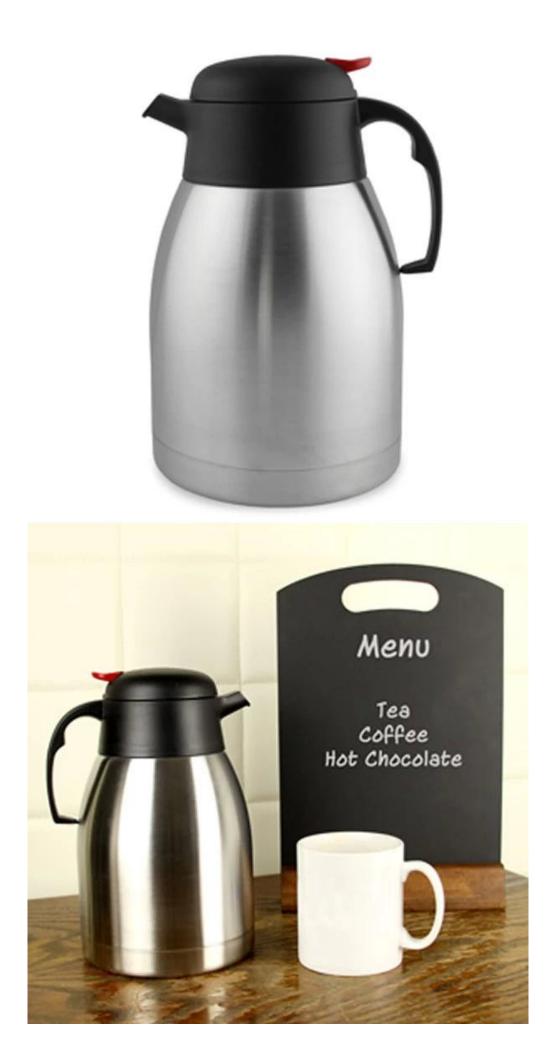

| Items            | Stainless Steel coffee pot                                                                                                                                                                                                                                                             |
|------------------|----------------------------------------------------------------------------------------------------------------------------------------------------------------------------------------------------------------------------------------------------------------------------------------|
| Material         | Stainless Steel                                                                                                                                                                                                                                                                        |
| Features         | Vacuum jug<br>• Material: Stainless steel with a polypropylene lid<br>• Shatterproof liner<br>• Push button for easy dispensing<br>• Hand wash only<br>• Suitable for hot or cold beverages<br>• Holds approx 7 cups<br>• Ideal for beverage service in restaurant & business catering |
| Color            | According to your requirements                                                                                                                                                                                                                                                         |
| MOQ              | 1000sets                                                                                                                                                                                                                                                                               |
| Sample lead time | 3-5 days                                                                                                                                                                                                                                                                               |
| Packing          | White box/color box                                                                                                                                                                                                                                                                    |
| Bulk lead time   | 30 days after sample approval                                                                                                                                                                                                                                                          |
| Payment terms    | T/T                                                                                                                                                                                                                                                                                    |
| Export port      | FOB Shenzhen                                                                                                                                                                                                                                                                           |
| OEM/ODM          | <ol> <li>Customized designs, materials, size, colors available</li> <li>Free design service provided by our RD departmet</li> </ol>                                                                                                                                                    |
| LOGO processing  | Decal logo, Laser logo, Etching logo, Silk printing logo,<br>Debossed logo, Embossed logo                                                                                                                                                                                              |
| Telephone        | 0755-33221366 33221399                                                                                                                                                                                                                                                                 |