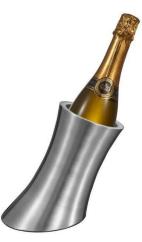

| Items            | Stainless Steel Double Wall Champagne Holder Ice<br>Bucket                                                                    |
|------------------|-------------------------------------------------------------------------------------------------------------------------------|
| Material         | Stainless Steel                                                                                                               |
| Features         | The Double Wall Champagne Holder is perfect for you! The double wall stainless steel holder keeps your bubbly colder, longer. |
| Color            | According to your requirements                                                                                                |
| MOQ              | 1000sets                                                                                                                      |
| Sample lead time | 3-5 days                                                                                                                      |
| Packing          | White box/color box                                                                                                           |
| Bulk lead time   | 30 days after sample approval                                                                                                 |
| Payment terms    | T/T                                                                                                                           |
| Export port      | FOB Shenzhen                                                                                                                  |
| OEM/ODM          | 1) Customized designs, materials, size, colors available 2) Free design service provided by our RD departmet                  |
| LOGO processing  | Decal logo, Laser logo, Etching logo, Silk printing logo,<br>Debossed logo, Embossed logo                                     |
| Telephone        | 0755-33221366 33221399                                                                                                        |