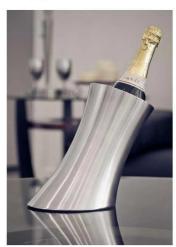

| Items            | Stainless Steel Double Wall Champagne Holder Ice<br>Bucket                                                                    |
|------------------|-------------------------------------------------------------------------------------------------------------------------------|
| Material         | Stainless Steel                                                                                                               |
| Features         | The Double Wall Champagne Holder is perfect for you! The double wall stainless steel holder keeps your bubbly colder, longer. |
| Color            | According to your requirements                                                                                                |
| MOQ              | 1000sets                                                                                                                      |
| Sample lead time | 3-5 days                                                                                                                      |
| Packing          | White box/color box                                                                                                           |
| Bulk lead time   | 30 days after sample approval                                                                                                 |
| Payment terms    | T/T                                                                                                                           |
| Export port      | FOB Shenzhen                                                                                                                  |
| OEM/ODM          | 1) Customized designs, materials, size, colors available 2) Free design service provided by our RD departmet                  |
| LOGO processing  | Decal logo, Laser logo, Etching logo, Silk printing logo,<br>Debossed logo, Embossed logo                                     |
| Telephone        | 0755-33221366 33221399                                                                                                        |