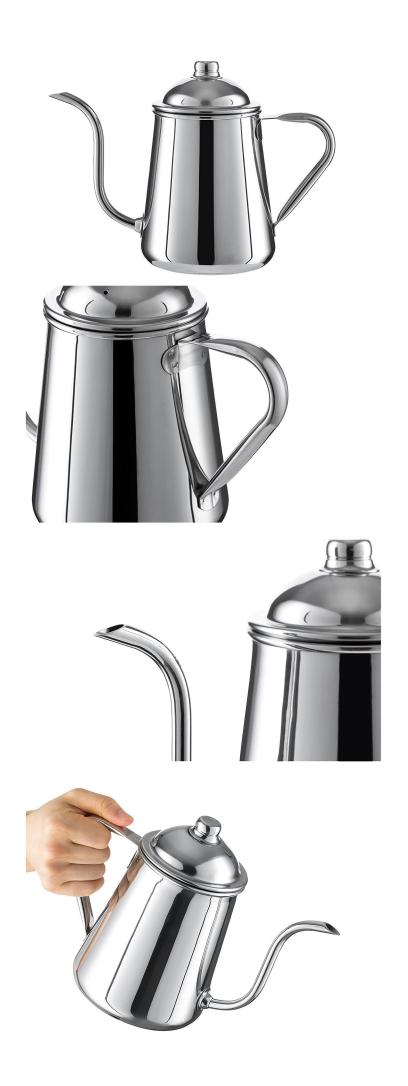

## product details

E-BON

| Items            | Modern Design Stainless Steel Coffee Pot Drip Coffee<br>Kettle                                                                       |
|------------------|--------------------------------------------------------------------------------------------------------------------------------------|
| Material         | SS304                                                                                                                                |
| Features         | Modern Design Stainless Steel Coffee Pot Drip Coffee Kettle • Material: Stainless steel 18/8 • Holds approx 8 cups • Mirror Finished |
| Color            | Silvery                                                                                                                              |
| MOQ              | 1000sets                                                                                                                             |
| Sample lead time | 3-5 days                                                                                                                             |
| Packing          | White box/color box                                                                                                                  |
| Bulk lead time   | 30 days after sample approval                                                                                                        |
| Payment terms    | Т/Т                                                                                                                                  |
| Export port      | FOB Shenzhen                                                                                                                         |
| OEM/ODM          | 1) Customized designs, materials, size, colors available 2) Free design service provided by our RD departmet                         |
| LOGO processing  | Decal logo, Laser logo, Etching logo, Silk printing logo,<br>Debossed logo, Embossed logo                                            |
| Telephone        | 0755-33221366 33221399                                                                                                               |