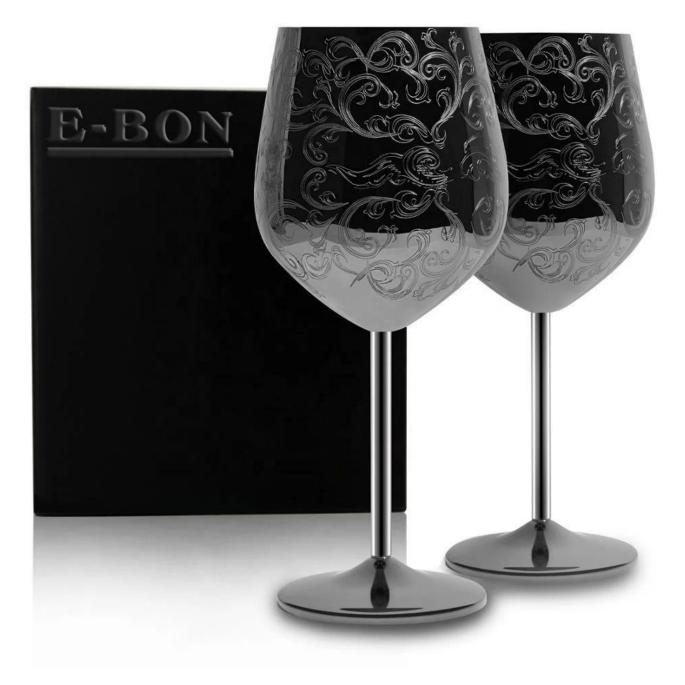

| Items            | Stainless Steel Wine Glasses                                                                                                                                                                                                                                                                                                                   |
|------------------|------------------------------------------------------------------------------------------------------------------------------------------------------------------------------------------------------------------------------------------------------------------------------------------------------------------------------------------------|
| Description      | With this wine goblet in your hand, you will feel<br>exquisite and can drown out all the noises of the day.<br>Enjoying wine at the end of the day with utmost peace<br>and pure classy wine cups is a feeling all of you must<br>be looking forward to, occasionally. And, with these<br>classic wine goblets, you are sure to feel that way! |
| Material         | Stainless Steel                                                                                                                                                                                                                                                                                                                                |
| Color            | According to your requirements                                                                                                                                                                                                                                                                                                                 |
| MOQ              | 1000sets                                                                                                                                                                                                                                                                                                                                       |
| Sample lead time | 3-5 days                                                                                                                                                                                                                                                                                                                                       |
| Packing          | White box/color box                                                                                                                                                                                                                                                                                                                            |
| Bulk lead time   | 30 days after sample approval                                                                                                                                                                                                                                                                                                                  |
| Payment terms    | T/T                                                                                                                                                                                                                                                                                                                                            |
| Export port      | FOB Shenzhen                                                                                                                                                                                                                                                                                                                                   |
| OEM/ODM          | <ol> <li>Customized designs, materials, size, colors available</li> <li>Free design service provided by our RD departmet</li> </ol>                                                                                                                                                                                                            |
| LOGO processing  | Decal logo, Laser logo, Etching logo, Silk printing logo,<br>Debossed logo, Embossed logo                                                                                                                                                                                                                                                      |
| Telephone        | 0755-33221366                                                                                                                                                                                                                                                                                                                                  |