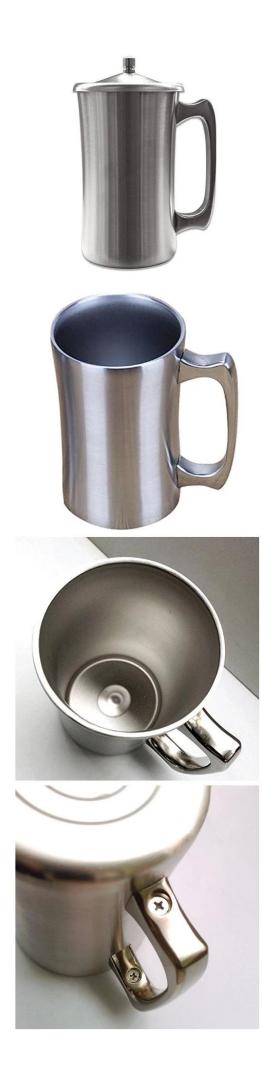

## product details

E-BON

| Items            | Stainless Steel Double Wall Insulated Cup Coffee Mug<br>With Lid                                             |
|------------------|--------------------------------------------------------------------------------------------------------------|
| Material         | SS304                                                                                                        |
| Features         | Stainless Steel Double Wall Insulated Cup Coffee Mug With Lid Material SS304 Size:3.3*5.8inch Color:Silvery  |
| Color            | Silvery                                                                                                      |
| MOQ              | 1000sets                                                                                                     |
| Sample lead time | 3-5 days                                                                                                     |
| Packing          | White box/color box                                                                                          |
| Bulk lead time   | 30 days after sample approval                                                                                |
| Payment terms    | T/T                                                                                                          |
| Export port      | FOB Shenzhen                                                                                                 |
| OEM/ODM          | 1) Customized designs, materials, size, colors available 2) Free design service provided by our RD departmet |
| LOGO processing  | Decal logo, Laser logo, Etching logo, Silk printing logo,<br>Debossed logo, Embossed logo                    |
| Telephone        | 0755-33221366 33221399                                                                                       |